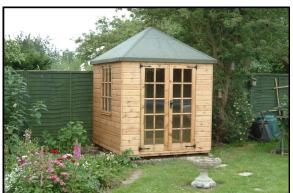

## CHESHAM FENCING SUPPLIES LTD

St.Leonards road, Chivery, Nr tring, Herts HP23 6LD

20th August 2021

<u>Tel 01296 623139</u> All Prices + 20%. V.A.T









## Materials Used

- 38x50mm Scandinavian redwood Framing
- 16x125mm Scandinavian redwood Shiplap
- Galvanised ring shanked Nails
- Georgian doors and windows
- Antique fittings with Key lock
- Moisture barrier lining
- 20kg Green Mineral felt
- Spirit based wood preserver (Light Brown or Red Cedar)

| Pavil | ion | Sum | mer | House |
|-------|-----|-----|-----|-------|
|       |     |     |     |       |

| All sizes include 3' Veranda   | 2.4x 2.7m | 3.0 x 2.7m | 3.6m<br>x2.7m |
|--------------------------------|-----------|------------|---------------|
| SIZE WIDTH X DEPTH             | 8'x 9'    | 10' x 9'   | 12' x 9'      |
| Supply Only                    | £2231     | £2408      | £2903         |
| Erected                        | £2431     | £2633      | £3128         |
| 3"