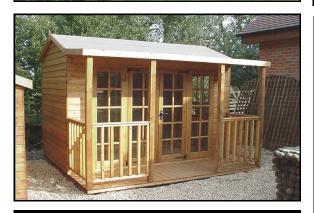

| Pavil | ion | Sum | mer | House |
|-------|-----|-----|-----|-------|
|       |     |     |     |       |

| All sizes include 3' Veranda   | 2.4x 2.7m | 3.0 x 2.7m | 3.6m<br>x2.7m |
|--------------------------------|-----------|------------|---------------|
| SIZE WIDTH X DEPTH             | 8'x 9'    | 10' x 9'   | 12' x 9'      |
| Supply Only                    | £2231     | £2408      | £2903         |
| Erected                        | £2431     | £2633      | £3128         |
| 3" Timber Bearers              | £65       | £75        | £85           |
| All sizes include 90cm veranda | 3m x 3.3  | 3.6 x 3.3  | 4.2 x 3.3     |
| SIZE WIDTH X DEPTH             | 10' x 11' | 12' x 11'  | 14' x 11'     |
| Supply Only                    | £2823     | £3211      | £3638         |
| Erected                        | £3048     | £3511      | £3938         |
| 3" Timber Bearers              | £95       | £105       | £110          |