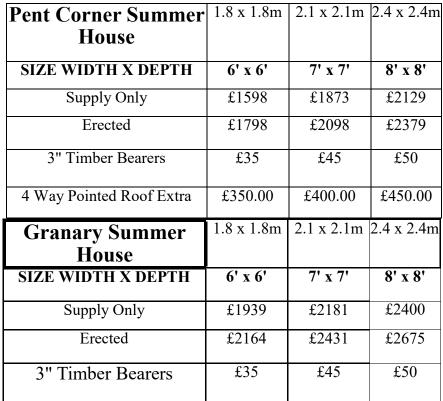

| Pavil | ion | Sum | mer | House |
|-------|-----|-----|-----|-------|
|       |     |     |     |       |

| All sizes include 3' Veranda   | 2.4x 2.7m | 3.0 x 2.7m | 3.6m<br>x2.7m |
|--------------------------------|-----------|------------|---------------|
| SIZE WIDTH X DEPTH             | 8'x 9'    | 10' x 9'   | 12' x 9'      |
| Supply Only                    | £2231     | £2408      | £2903         |
| Erected                        | £2431     | £2633      | £3128         |
| 3" Timber Bearers              | £65       | £75        | £85           |
| All sizes include 90cm veranda | 3m x 3.3  | 3.6 x 3.3  | 4.2 x 3.3     |
| SIZE WIDTH X DEPTH             | 10' x 11' | 12' x 11'  | 14' x 11'     |
| Supply Only                    | £2823     | £3211      | £3638         |
| Erected                        | £3048     | £3511      | £3938         |
| 3" Timber Bearers              | £95       | £105       | £110          |