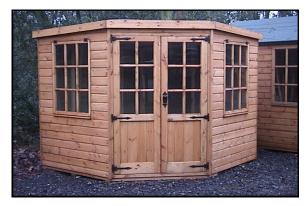

## CHESHAM FENCING SUPPLIES LTD

St.Leonards road, Chivery, Nr tring, Herts HP23 6LD

20th August 2021

<u>Tel 01296 623139</u> All Prices + 20%. V.A.T









## Materials Used

- 38x50mm Scandinavian redwood Framing
- 16x125mm Scandinavian redwood Shiplap
- Galvanised ring shanked Nails
- Georgian doors and windows
- Antique fittings with Key lock
- Moisture barrier lining
- 20kg Green Mineral felt
- Spirit based wood preserver (Light Brown or Red Cedar)

| Pavil | ion | Sum | mer | House |
|-------|-----|-----|-----|-------|
|       |     |     |     |       |

| All sizes include 3' Veranda   | 2.4x 2.7m | 3.0 x 2.7m | 3.6m<br>x2.7m |
|--------------------------------|-----------|------------|---------------|
| SIZE WIDTH X DEPTH             | 8'x 9'    | 10' x 9'   | 12' x 9'      |
| Supply Only                    | £2231     | £2408      | £2903         |
| Erected                        | £2431     | £2633      | £3128         |
|